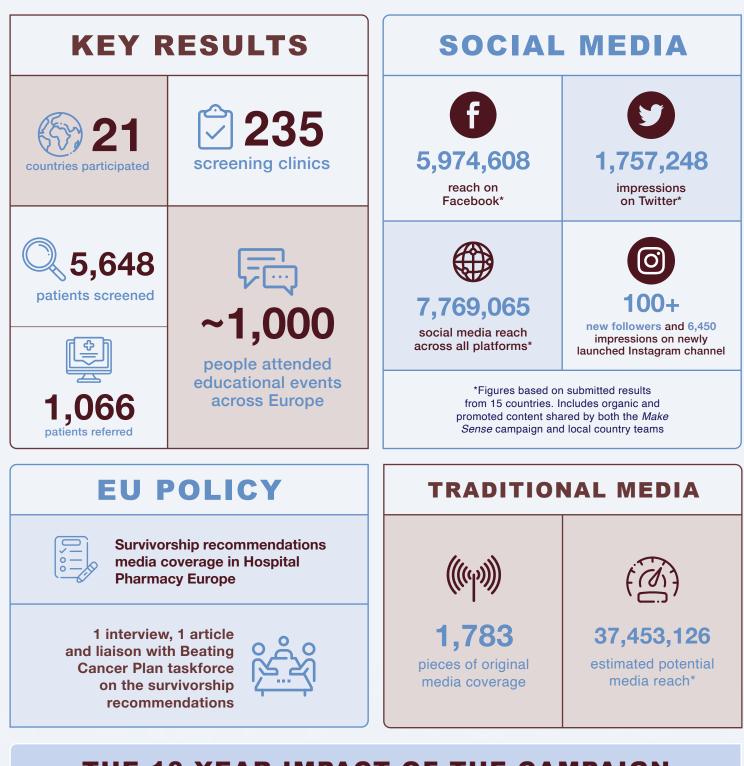

## THE 10TH MAKE SENSE CAMPAIGN PROVES TO BE ANOTHER TRIUMPH!

As 2022 marked a milestone 10 years of the *Make Sense* campaign, it's only fitting that we have seen one of the most incredible Awareness Weeks since its inception! Participants from all over Europe (and beyond) united to carry out a range of activities to raise awareness of head and neck cancer with the ultimate aim of improving outcomes for patients with the disease. **The Campaign took place in 21 countries**—one of our highest turnouts to date!

## **2022 CAMPAIGN SUMMARY**

This year, the *Make Sense* campaign celebrated its 10<sup>th</sup> annual Awareness Week. Our theme and motto for 2022—*make it make sense* —continued to remind our audience to learn and share the foundational, life-saving '1for3' rule. At the inception of the Campaign in 2013, the *'1for3'* rule was created to generate awareness of the disease and support improved prognosis by early detection. With head and neck cancer rates set to dramatically increase, this rule is as important as ever.

## EUROPEAN HEAD AND NECK CANCER SURVIVORSHIP RECOMMENDATIONS

In August, the first ever head and neck cancer survivorship recommendations for a European setting were published in Oral Oncology as a result of a long-standing collaboration between European Cancer Patient Coalition (ECPC) and European Head & Neck Society (EHNS) and the *Make Sense* campaign.

## THE 10-YEAR IMPACT OF THE CAMPAIGN

country members participated to date

>30 meetings with EU patient organisations and policy makers

>521,780 pieces of coverage generated (broadcast, radio, online and print)

>365,000 educational resources distributed