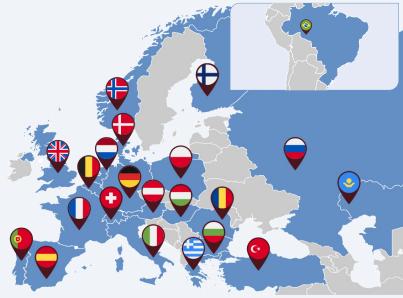

## THE 10TH MAKE SENSE CAMPAIGN PROVES TO BE ANOTHER TRIUMPH!

As 2022 marked a milestone 10 years of the *Make Sense* campaign, it's only fitting that we have seen one of the most incredible Awareness Weeks since its inception! Participants from all over Europe (and beyond) united to carry out a range of activities to raise awareness of head and neck cancer with the ultimate aim of improving outcomes for patients with the disease. **The Campaign took place in 21 countries**—one of our highest turnouts to date!

## **2022 CAMPAIGN SUMMARY**

This year, the *Make Sense* campaign celebrated its 10<sup>th</sup> annual Awareness Week. Our theme and motto for 2022—*make it make sense* —continued to remind our audience to learn and share the foundational, life-saving '1for3' rule. At the inception of the Campaign in 2013, the *'1for3'* rule was created to generate awareness of the disease and support improved prognosis by early detection. With head and neck cancer rates set to dramatically increase, this rule is as important as ever.