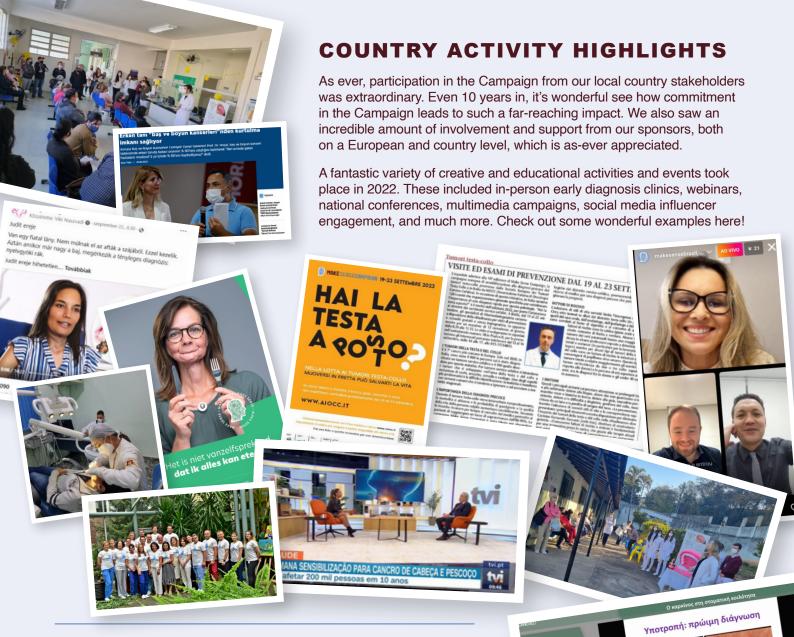

## THE 10TH MAKE SENSE CAMPAIGN PROVES TO BE ANOTHER TRIUMPH!

As 2022 marked a milestone 10 years of the *Make Sense* campaign, it's only fitting that we have seen one of the most incredible Awareness Weeks since its inception! Participants from all over Europe (and beyond) united to carry out a range of activities to raise awareness of head and neck cancer with the ultimate aim of improving outcomes for patients with the disease. **The Campaign took place in 21 countries**—one of our highest turnouts to date!

## **2022 CAMPAIGN SUMMARY**

This year, the *Make Sense* campaign celebrated its 10<sup>th</sup> annual Awareness Week. Our theme and motto for 2022—*make it make sense* —continued to remind our audience to learn and share the foundational, life-saving '1for3' rule. At the inception of the Campaign in 2013, the *'1for3'* rule was created to generate awareness of the disease and support improved prognosis by early detection. With head and neck cancer rates set to dramatically increase, this rule is as important as ever.

### 10<sup>TH</sup> AWARENESS WEEK, 19–23 SEPTEMBER 2022

MON Launch of the 10<sup>th</sup> anniversary press release and materials

| ((. | ((·<br>(·<br>)) |
|-----|-----------------|
|     |                 |

Beating Cancer Plan progress and policy focus

WED Early diagnosis day clinics held across Europe

|  | 86 |
|--|----|
|--|----|

THUR Social media push on risk factors including smoking, alcohol and HPV and prevention educational days

FRI HCP education focus and promotion of survivorship recommendations published in Oral Oncology

"I am incredibly proud of the hard work from our committed partners to make this year's milestone Campaign another resounding success.

Thank you to everyone who participated in the Campaign on both a European and national level; with your support we are increasing awareness of head and neck cancer in Europe and beyond."

- Professor René Leemans, Make Sense Steering Committee Chair